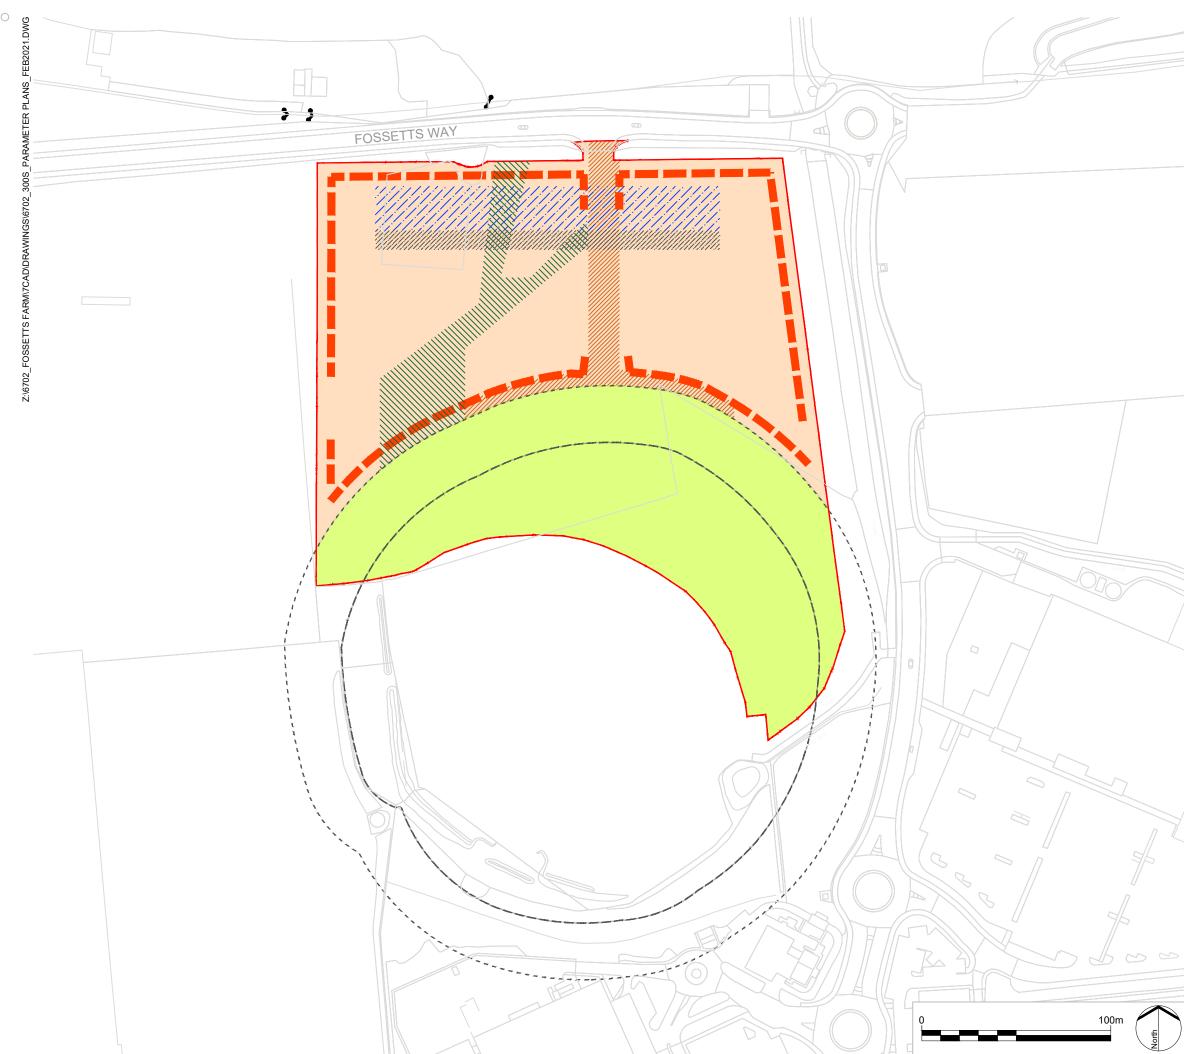

## LEGEND

| Maximum Extent of residential<br>development of 131 dwellings including;<br>access, circulation, incidental open space,<br>retained trees where possible, drainage,<br>play areas, footpaths and new tree<br>planting to mitigate tree loss |
|---------------------------------------------------------------------------------------------------------------------------------------------------------------------------------------------------------------------------------------------|
| Strategic Open Space / Scheduled<br>Monument & 30m buffer including; retained<br>existing trees where possible, play areas<br>and footpaths.                                                                                                |
| Area in which is located the primary route                                                                                                                                                                                                  |
| Corridor of minimum width 16.2m in which is located the north south 'Green Wedge' street and the east west 'Fort Edge Lane'.                                                                                                                |
| Area in which is located SuDS features including ponds and rain gardens                                                                                                                                                                     |
| Corridor in which is located the key pedestrian/cycle route                                                                                                                                                                                 |
| Key frontages which respond to edge conditions                                                                                                                                                                                              |
| Scheduled Monument                                                                                                                                                                                                                          |
| <br>30m buffer around Scheduled Monument                                                                                                                                                                                                    |